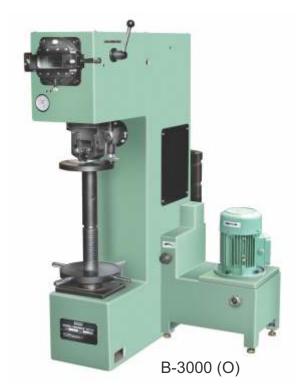

Basic machine design & operation similar to B-3000 (H). In addition 'Optical Device' with 14 x magnification provided in front of project dia of ball impression on glass screen with a micrometer measuring system with 0.01mm accuracy. The indentor swivels & projects dia of ball impression immediately after unloading operation which avoids additional time for measurement of ball impression.

#### Technical Data:

| MODEL                                              |         | B-3000 (H)                   | B-3000 (O)                                            |
|----------------------------------------------------|---------|------------------------------|-------------------------------------------------------|
| Loads                                              | kgf     | 250 to 3000 in stages of 250 | 250 to 3000 in stages of 250                          |
| Initial Load                                       | kgf     | 250                          | NIL                                                   |
| Max. test height                                   | mm      | 410                          | 380                                                   |
| Depth of throat                                    | mm      | 200                          | 200                                                   |
| Max. depth of elevating screw below base (approx.) | mm      | 180                          | 180                                                   |
| Machine height (approx.)                           | mm      | 1127                         | 1185                                                  |
| Net weight (approx.)                               | kg.     | 450                          | 500                                                   |
| Drive Motor                                        | HP      | 0.33                         | 0.33                                                  |
| Mains Supply                                       | V/cy/ph | 415/50/3                     | 415/50/3                                              |
| Optical Device                                     |         | NIL                          | Direct reading optical device with 14 x magnification |