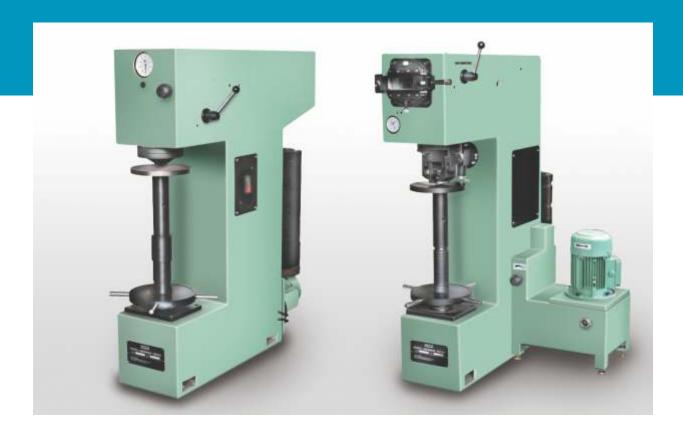

### **Intelligent Hardness Testing Solution**

Sold and Serviced by : SUZUKI INSTRUMENTS M: 9594084085

E-mail:sales@simaterialtestingservices.com Web site: www.simaterialtestingservices.com

SAROJ Hardness Testers, Model: B-3000 (H) & Model: B-3000 (O) are precision engineered confirming to IS:1500-2, however B-3000 (H) & Model: B-3000 (O) are most suitable for production testing.

These machines are designed to measure hardness of castings, forgings, other metals and alloys of all kinds, hard or soft, whether flat, round or irregular in shape.

Adial gauge in front measure depth of ball penetration.

#### Technical Data:

| MODEL                                              |         | B-3000 (H)                   | B-3000 (O)                                            |
|----------------------------------------------------|---------|------------------------------|-------------------------------------------------------|
| Loads                                              | kgf     | 250 to 3000 in stages of 250 | 250 to 3000 in stages of 250                          |
| Initial Load                                       | kgf     | 250                          | NIL                                                   |
| Max. test height                                   | mm      | 410                          | 380                                                   |
| Depth of throat                                    | mm      | 200                          | 200                                                   |
| Max. depth of elevating screw below base (approx.) | mm      | 180                          | 180                                                   |
| Machine height (approx.)                           | mm      | 1127                         | 1185                                                  |
| Net weight (approx.)                               | kg.     | 450                          | 500                                                   |
| Drive Motor                                        | HP      | 0.33                         | 0.33                                                  |
| Mains Supply                                       | V/cy/ph | 415/50/3                     | 415/50/3                                              |
| Optical Device                                     |         | NIL                          | Direct reading optical device with 14 x magnification |