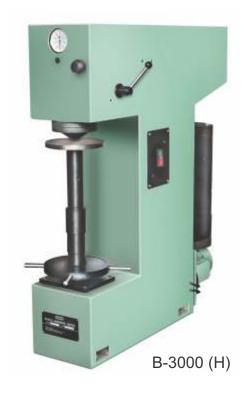

These machines are designed to measure hardness of castings, forgings, other metals and alloys of all kinds, hard or soft, whether flat, round or irregular in shape.

Adial gauge in front measure depth of ball penetration.

This facilities production testing within tolerance limits by compression method.

#### Technical Data:

| MODEL                                              |         | B-3000 (H)                   | B-3000 (O)                                            |
|----------------------------------------------------|---------|------------------------------|-------------------------------------------------------|
| Loads                                              | kgf     | 250 to 3000 in stages of 250 | 250 to 3000 in stages of 250                          |
| Initial Load                                       | kgf     | 250                          | NIL                                                   |
| Max. test height                                   | mm      | 410                          | 380                                                   |
| Depth of throat                                    | mm      | 200                          | 200                                                   |
| Max. depth of elevating screw below base (approx.) | mm      | 180                          | 180                                                   |
| Machine height (approx.)                           | mm      | 1127                         | 1185                                                  |
| Net weight (approx.)                               | kg.     | 450                          | 500                                                   |
| Drive Motor                                        | HP      | 0.33                         | 0.33                                                  |
| Mains Supply                                       | V/cy/ph | 415/50/3                     | 415/50/3                                              |
| Optical Device                                     |         | NIL                          | Direct reading optical device with 14 x magnification |